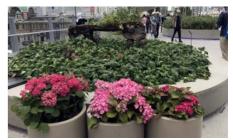

Little ponds, pavilions and seating areas invite people to sit back, relax and stay for a while.

Most trees are still growing and are expected to reach their final height in the 2020s.

There are approx. 50 planters containing flowering plants.