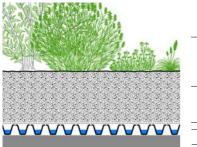

### System Build-up

Development

The planters include a complete system build-up to ensure best conditions for a thriving vegetation.

plants displayed in the 645 round planters and their look changes with the seasons. The architects also referred to the park as an 'open-air encyclopaedia' because the plant families are arranged according to the Korean alphabet from the East to the West. The Skygarden and its related facilities like the information center, shops and cafés already have a positive impact on the revitalization and social fabric of the district.

Plant laver

Intensive Growing media

Filter Sheet TG Floradrain<sup>®</sup> FD 40-E Concrete deck

A total of 645 differently sized round planters house more than 24.000 trees, shrubs and flowers.