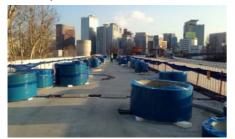

Plant laver

Intensive Growing media

Filter Sheet TG Floradrain<sup>®</sup> FD 40-E Concrete deck

A total of 645 differently sized round planters house more than 24.000 trees, shrubs and flowers.