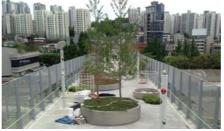

Little ponds, pavilions and seating areas invite people to sit back, relax and stay for a while.

Most trees are still growing and are expected to reach their final height in the 2020s.

There are approx. 50 planters containing flowering plants.