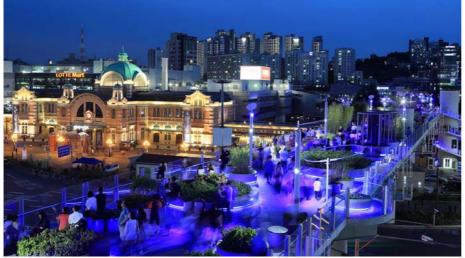

# **Project Report**

Following the example of the New York Highline, the former Seoul highpass was transformed into an approx. 1 km long Skygarden, situated 17 m above street level.

#### Conception

Seoullo 7017 is a former inner city highway connecting two urban districts which were separated by the railway lines in front of the main station. In the course of a large urban redevelopment project it was transformed into an elevated park and inaugurated in May 2017. The linear park is designed as a collection of small gardens all of which are composed distinctively. There is an enormous variety of mainly Korean

### System Build-up

Development

The planters include a complete system build-up to ensure best conditions for a thriving vegetation.

plants displayed in the 645 round planters and their look changes with the seasons. The architects also referred to the park as an 'open-air encyclopaedia' because the plant families are arranged according to the Korean alphabet from the East to the West. The Skygarden and its related facilities like the information center, shops and cafés already have a positive impact on the revitalization and social fabric of the district.